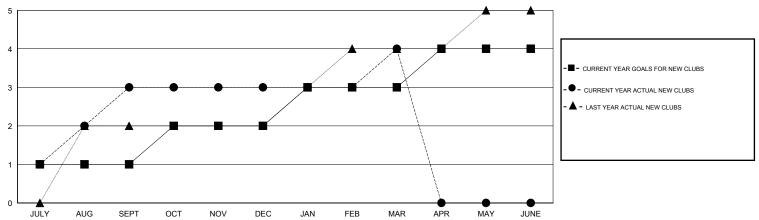

## LOCATION HONG KONG, CHINA

GMT CA 5

| Clubs                 |                  |           |                  |                  | Members  RESULTS FOR 2015-2016 |                    |                                     |                    |                  |
|-----------------------|------------------|-----------|------------------|------------------|--------------------------------|--------------------|-------------------------------------|--------------------|------------------|
| RESULTS FOR 2015-2016 |                  |           |                  |                  |                                |                    |                                     |                    |                  |
| QUARTER               | NEW CLUB<br>GOAL | NEW CLUBS | DROPPED<br>CLUBS | NET<br>GAIN/LOSS | QUARTER                        | NEW MEMBER<br>GOAL | CHARTER AND<br>NEW MEMBERS<br>ADDED | DROPPED<br>MEMBERS | NET<br>GAIN/LOSS |
| JULY/AUG/SEPT         | 1                | 3         | 0                | 3                | JULY/AUG/SEPT                  | 35                 | 202                                 | 118                | 84               |
| OCT/NOV/DEC           | 1                | 0         | 0                | 0                | OCT/NOV/DEC                    | 35                 | 54                                  | 57                 | -3               |
| JAN/FEB/MAR           | 1                | 1         | 0                | 1                | JAN/FEB/MAR                    | 35                 | 78                                  | 23                 | 55               |
| APR/MAY/JUNE          | 1                | 0         | 0                | 0                | APR/MAY/JUNE                   | 35                 | 0                                   | 0                  | 0                |

### GOALS AND ACTUAL NEW CLUBS CUMULATIVE