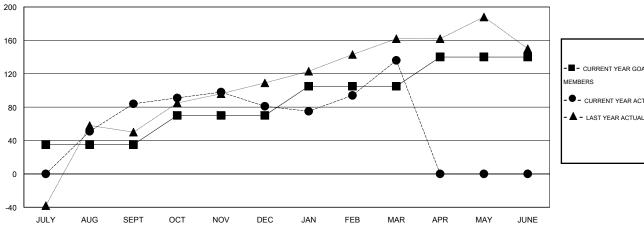

## LOCATION HONG KONG, CHINA

GMT CA 5

| Clubs                 |                  |           |                  |                  | Members  RESULTS FOR 2015-2016 |                    |                                     |                    |                  |
|-----------------------|------------------|-----------|------------------|------------------|--------------------------------|--------------------|-------------------------------------|--------------------|------------------|
| RESULTS FOR 2015-2016 |                  |           |                  |                  |                                |                    |                                     |                    |                  |
| QUARTER               | NEW CLUB<br>GOAL | NEW CLUBS | DROPPED<br>CLUBS | NET<br>GAIN/LOSS | QUARTER                        | NEW MEMBER<br>GOAL | CHARTER AND<br>NEW MEMBERS<br>ADDED | DROPPED<br>MEMBERS | NET<br>GAIN/LOSS |
| JULY/AUG/SEPT         | 1                | 3         | 0                | 3                | JULY/AUG/SEPT                  | 35                 | 202                                 | 118                | 84               |
| OCT/NOV/DEC           | 1                | 0         | 0                | 0                | OCT/NOV/DEC                    | 35                 | 54                                  | 57                 | -3               |
| JAN/FEB/MAR           | 1                | 1         | 0                | 1                | JAN/FEB/MAR                    | 35                 | 78                                  | 23                 | 55               |
| APR/MAY/JUNE          | 1                | 0         | 0                | 0                | APR/MAY/JUNE                   | 35                 | 0                                   | 0                  | 0                |

#### GOALS AND ACTUAL MEMBERS CUMULATIVE

| -■- CURRENT YEAR GOALS FOR NEW    |
|-----------------------------------|
| MEMBERS                           |
| - ● - CURRENT YEAR ACTUAL MEMBERS |
| - ▲ - LAST YEAR ACTUAL MEMBERS    |
|                                   |
|                                   |